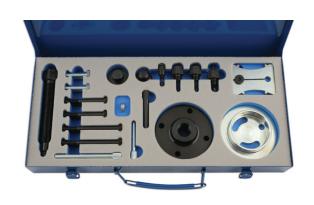

## **Engine Timing Tool Kit - for Land Rover GEN1**

A 12 piece kit consisting of the components required to lock the crankshaft and camshafts in their timed position to allow the removal and replacement of the cam belt and the associated components.

## **Additional Information**

- Applications: Land Rover 90/110 (1985-1992) with 12J engine
- Defender/Discovery (1990-94) and Range Rover Classic (1973-1985) with 200 TDi engines
- Defender/Discovery (1994-98) and Range Rover Classic (1994-1995) with 300 TDi enginesDiscovery (1993-1997) with 20 T4 and 2.0L
  MPi engines
- Supplied in metal storage case with instructions and application list. Adequate and appropriate lubricants to be used on threaded force screws and thrust bearing (Laser Tools Recommends Molybdenum Disulphide Grease (black drive shaft grease)
- Made in Sheffield