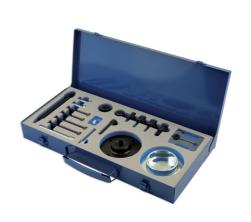

## **Engine Timing Tool Kit - for Land Rover GEN1**

A 12 piece kit consisting of the components required to lock the crankshaft and camshafts in their timed position to allow the removal and replacement of the cam belt and the associated components.

## **Additional Information**

- Applications: Land Rover 90/110 (1985-1992) with 12J engine
- Defender/Discovery (1990-94) and Range Rover Classic (1973-1985) with 200 TDi engines
- Defender/Discovery (1994-98) and Range Rover Classic (1994-1995) with 300 TDi enginesDiscovery (1993-1997) with 20 T4 and 2.0L
  MPi engines
- Supplied in metal storage case with instructions and application list. Adequate and appropriate lubricants to be used on threaded force screws and thrust bearing (Laser Tools Recommends Molybdenum Disulphide Grease (black drive shaft grease)
- Made in Sheffield