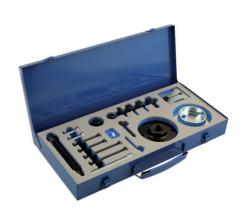

## **Engine Timing Tool Kit - for Land Rover GEN1**

A 12 piece kit consisting of the components required to lock the crankshaft and camshafts in their timed position to allow the removal and replacement of the cam belt and the associated components.

## **Additional Information**

- Applications: Land Rover 90/110 (1985-1992) with 12J engine
- Defender/Discovery (1990-94) and Range Rover Classic (1973-1985) with 200 TDi engines
- Defender/Discovery (1994-98) and Range Rover Classic (1994-1995) with 300 TDi enginesDiscovery (1993-1997) with 20 T4 and 2.0L
  MPi engines
- Supplied in metal storage case with instructions and application list. Adequate and appropriate lubricants to be used on threaded force screws and thrust bearing (Laser Tools Recommends Molybdenum Disulphide Grease (black drive shaft grease)
- Made in Sheffield